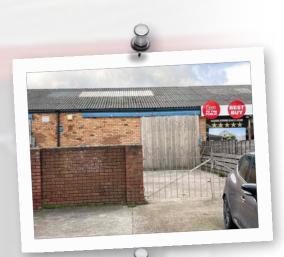

# Description

A single story industrial/warehouse unit, brick built, with insulated corrugated cement clad roof with translucent roof panels supported on steel trusses. The property features a secure fenced yard.

Internally the premises comprise of a workshop/warehouse and WC's, with a concrete floor, LED strip lighting and access via a large sliding door. The property has an enclosed yard area to the front with off street parking for customers and staff in front of the yard area.