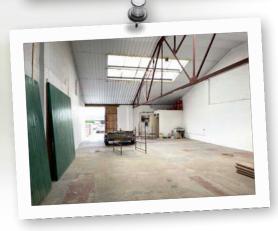

Internally the premises comprise of a workshop/warehouse and WC's, with a concrete floor, LED strip lighting and access via a large sliding door. The property has an enclosed yard area to the front with off street parking for customers and staff in front of the yard area.

#### Measurements

Gross Internal Area is 1,708 Sq ft. (158.6 Sq m)

Building Dimensions are 58' 0" by 29' 5". (17.68m x 8.97m)

Eaves height is 10' 10" (3.30m) and access is 9' 8" in height and 9' 11" in width. (2.96 m x 3.03 m)