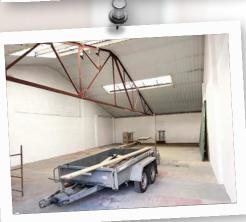

Internally the premises comprise of a workshop/warehouse and WC's, with a concrete floor, LED strip lighting and access via a large sliding door. The property has an enclosed yard area to the front with off street parking for customers and staff in front of the yard area.

#### Measurements

Gross Internal Area is 1,708 Sq ft. (158.6 Sq m)

Building Dimensions are 58' 0" by 29' 5". (17.68m x 8.97m)

Eaves height is 10' 10" (3.30m) and access is 9' 8" in height and 9' 11" in width. (2.96 m x 3.03 m)